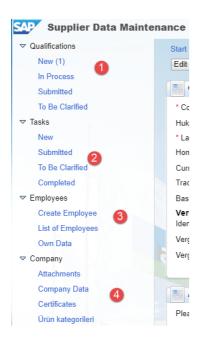

# 3) Aksa Supplier Portal- Master Data Maintenance

After login with administrator account, home page opens As is seen on the left menu, this page consists of 4 main sections, namely Qualifications, Tasks, Personnel and Company. The supplier can access and view all the information related to the company from these page and make changes by informing Purchase Manager. You can login from <a href="https://">https://</a>

### 3.1 )Qualifications

There are 4 additional tabs on this tab. Qualification section consists of 4 sub-sections, namely, New, Processing, Sent and Controversial In addition to temporary Password and User Name, Supplier Qualification Survey e-mail is also sent to the supplier company.

#### 3.2)Tasks

There are 4 additional tabs on this tab. Tasks tab is the section which is used for viewing activities assigned by Aksa companies to supplier for completion. The supplier can view the details of the activity, by clicking on the activity under the "New" tab under supplier tasks tab.

# 3.2) Personnel

Supplier's administrator account personal data can be changed under Personnel tab. All the changes made are subject to the approval of Purchase Manager. Supplier can change the user name and password any time.

# 3.3)Company

There are 4 tabs under Company section.