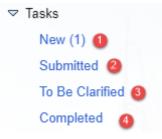

#### 3.2)Tasks

There are 4 additional tabs on this tab. Tasks tab is the section which is used for viewing activities assigned by Aksa companies to supplier for completion. The supplier can view the details of the activity, by clicking on the activity under the "New" tab under supplier tasks tab.

(1) New: In this tab, tasks which your purchase managers expect you to complete, are given.

(2) Sent : Tasks, the status of which are not categorised as completed by the purchase manager, are given in this task.

(3) Controversial: In this tab, surveys, which you submitted but clarification is requested by the purchase manager, are displayed.

(4) Completed: Completed tasks are displayed in this tab.

3.2.1) completing the Task and Submitting to the Relevant Purchase Manager Under the Tasks tab, 'New' tab is clicked. Task to be submitted is selected.