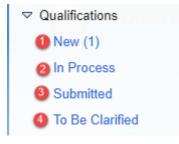

### 3.1 )Qualifications

There are 4 additional tabs on this tab. Qualification section consists of 4 sub-sections, namely, New, Processing, Sent and Controversial In addition to temporary Password and User Name, Supplier Qualification Survey e-mail is also sent to the supplier company.

(1) New: In this tab, surveys, which your purchase managers expect you to answer, are given.

(2) Processing: In this tab, the surveys which you haven't submitted to the purchase manager, are displayed.

(3) Sent: In this tab, the surveys you answered and submitted to the purchase manager are displayed.

(4) Controversial: In this tab, surveys, which you answered but clarification is requested by the purchase manager, are displayed.